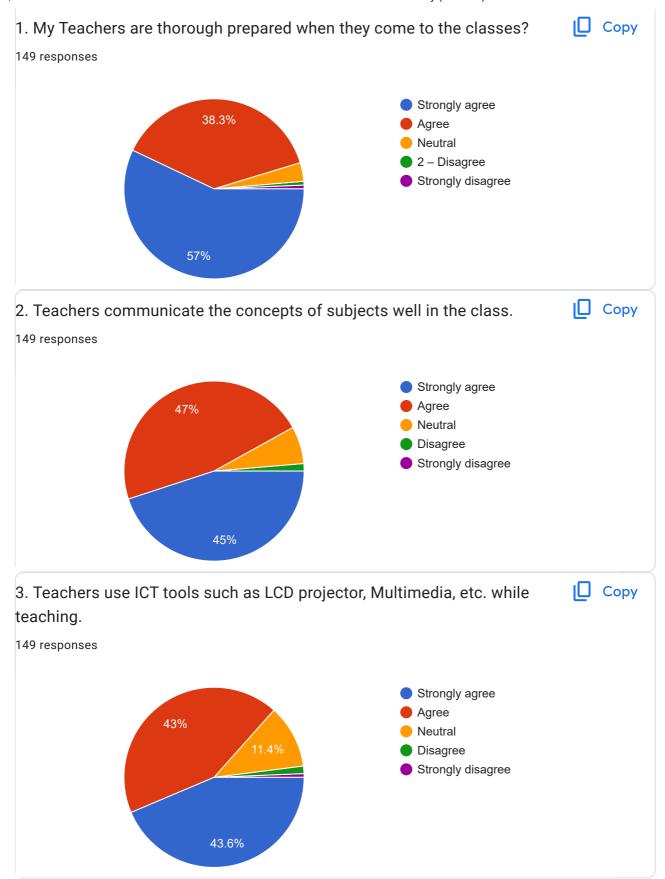

https://docs.google.com/forms/d/1H1dfWdrwm3gOFLwLzzDhWTGGxsZmvmASve2dUbb3Q-U/viewanalytics

| ,            |                |               |          |               | /             |          |
|--------------|----------------|---------------|----------|---------------|---------------|----------|
| 18222100     | )72            |               |          |               |               |          |
| 18222101     | 08             |               |          |               |               |          |
| 18222101     | 24             |               |          |               |               |          |
| 18222101     | 19             |               |          |               |               |          |
| 18222101     | 58             |               |          |               |               |          |
| 18222101     | 32             |               |          |               |               |          |
| 18222101     | 89             |               |          |               |               |          |
| 18222100     | 003            |               |          |               |               |          |
| 18222100     | )37            |               |          |               |               |          |
| 18222100     | )22            |               |          |               |               |          |
| 48 more resp | onses are hido | len           |          |               |               |          |
| Branch       |                |               |          |               |               |          |
| 149 response | es             |               |          |               |               |          |
| 60           |                |               |          |               |               |          |
| 40           | 46<br>(30.9%)  |               |          |               |               |          |
|              | (30.9%)        | 31            |          |               | 40<br>(26.8%) |          |
| 20           |                | 31<br>(20.8%) |          | 24<br>(16.1%) |               |          |
| 0 —          |                |               | 7 (4.7%) |               |               | 1 (0.7%) |
| 0            | CSE            | ECE           | EEE      | ME            | cse           | ece      |
|              |                |               |          |               |               |          |